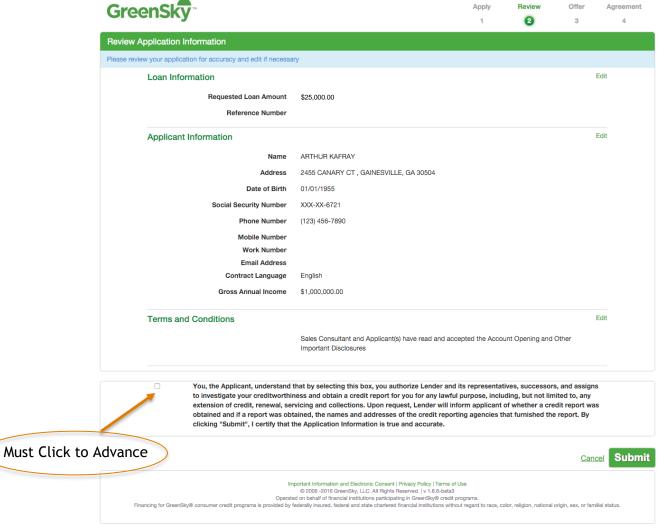

#### - Patient Verifies Information

- Patient Receives Credit Decision and Accepts Offer

| reenSk <del>y</del> *                                                                                                                                                                         |                                                                                                           | Ар                                                                          | ply Review                                                             | Offer                                                            | Agreement         |                                       |
|-----------------------------------------------------------------------------------------------------------------------------------------------------------------------------------------------|-----------------------------------------------------------------------------------------------------------|-----------------------------------------------------------------------------|------------------------------------------------------------------------|------------------------------------------------------------------|-------------------|---------------------------------------|
|                                                                                                                                                                                               |                                                                                                           | 1                                                                           | 2                                                                      | 3                                                                | 4                 |                                       |
| ication Status                                                                                                                                                                                |                                                                                                           |                                                                             |                                                                        |                                                                  |                   |                                       |
| Approved!                                                                                                                                                                                     |                                                                                                           |                                                                             |                                                                        | Print this pag                                                   | ge                |                                       |
| Congratulations, your application has been<br>Application ID. You will need this information                                                                                                  |                                                                                                           |                                                                             | sing the button above                                                  | or record your                                                   |                   |                                       |
| If you wish to increase your Credit Limit, p                                                                                                                                                  | lease contact GreenSky at 866-936                                                                         | 6-0602.                                                                     |                                                                        |                                                                  |                   |                                       |
| Applicatio                                                                                                                                                                                    | n ID 1703211197                                                                                           |                                                                             |                                                                        |                                                                  |                   |                                       |
| Appli                                                                                                                                                                                         | cant DALE WILSON                                                                                          |                                                                             |                                                                        |                                                                  |                   |                                       |
| A summary of your offer you must click 'Accept Of                                                                                                                                             |                                                                                                           | activate your account                                                       | and make a                                                             | purchase                                                         | ,                 |                                       |
| Loan Amount                                                                                                                                                                                   | Term                                                                                                      | APR                                                                         | Monthly                                                                | Payment                                                          |                   |                                       |
| \$5,000.00                                                                                                                                                                                    | 55 months                                                                                                 | 14.9%                                                                       | \$120                                                                  | 5.00                                                             |                   |                                       |
|                                                                                                                                                                                               |                                                                                                           |                                                                             |                                                                        |                                                                  |                   |                                       |
| Recalculate Offer If you do not require the full loan amount i                                                                                                                                |                                                                                                           |                                                                             |                                                                        |                                                                  |                   |                                       |
|                                                                                                                                                                                               | ow with a new desired amount and<br>hat you have been approved for                                        | click "Recalculate Offer" to generat<br>r. Additionally, if you no longer w | e a modified offer. NC<br>rish to be approved                          | TE: You can or<br>or a loan throu                                |                   |                                       |
| If you do not require the full loan amount i<br>lower, please update the loan amount bek<br>request an amount that is lower than w<br>Green Sky, you may click the "Cancel" i                 | ow with a new desired amount and<br>hat you have been approved for                                        | click "Recalculate Offer" to generat<br>r. Additionally, if you no longer w | e a modified offer. NC<br>rish to be approved                          | TE: You can or<br>or a loan throu                                | gh                |                                       |
| If you do not require the full loan amount i<br>lower, please update the loan amount bek<br>request an amount that is lower than w<br>Green Sky, you may click the "Cancel" i<br>application. | ow with a new desired amount and<br>that you have been approved for<br>link in the bottom right corner of | click "Recalculate Offer" to generat<br>r. Additionally, if you no longer w | e a modified offer. NC<br>rish to be approved                          | TE: You can or<br>for a loan throu<br>to your                    | gh                |                                       |
| If you do not require the full loan amount i lower, please update the loan amount bek request an amount that is lower than w GreenSky, you may click the "Cancel" i application.  Loan Amount | ow with a new desired amount and<br>that you have been approved for<br>link in the bottom right corner of | click "Recalculate Offer" to generat<br>r. Additionally, if you no longer w | e a modified offer. NC<br>rish to be approved                          | TE: You can or<br>for a loan throu<br>to your<br>Recalculate Off | gh                |                                       |
| If you do not require the full loan amount i lower, please update the loan amount bek request an amount that is lower than w GreenSky, you may click the "Cancel" i application.  Loan Amount | ow with a new desired amount and<br>that you have been approved for<br>link in the bottom right corner of | click "Recalculate Offer" to generat<br>r. Additionally, if you no longer w | e a modified offer. NC<br>rish to be approved<br>eration will be giver | TE: You can or or a loan throut to your  Recalculate Off         | er<br>ccept Offer | Must Click to Acc<br>Offer and Use Lo |