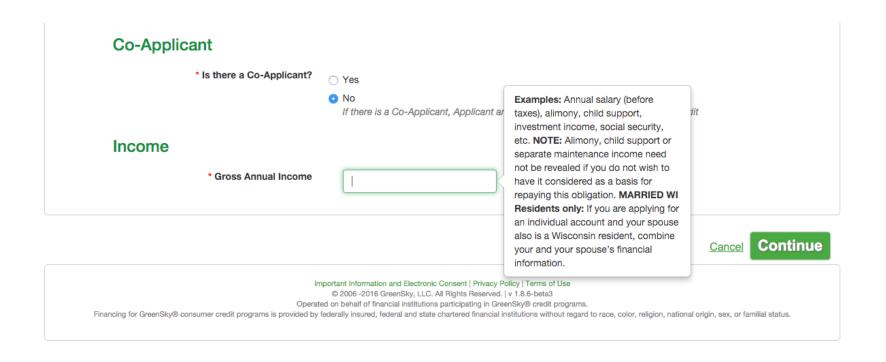

In addition, the following notices, disclosures, and authorizations apply to your application.

Alimony, child support, or separate maintenance payments need not be revealed if you do not wish to have them considered.