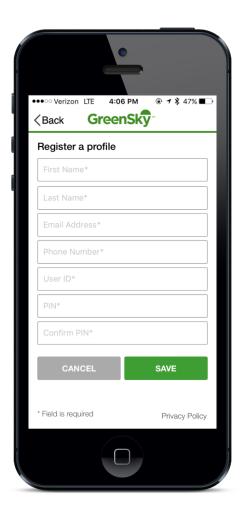

### Register a New User

Enter all required information for the user.

User ID and PIN are determined by you and will be used to log on to the app. The PIN should be a 4 digit code.

Once you have completed all required information, select "SAVE".