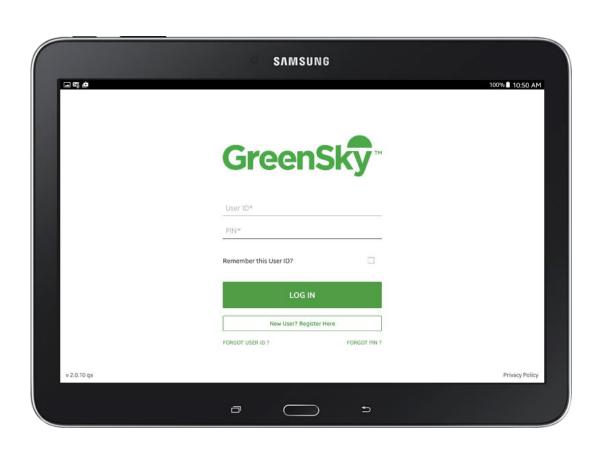

### Register a New User

1

Open the GreenSky app on your phone or tablet and select "New User? Please Register Here"

NOTE: Each representative should create their own User ID and PIN to log on to the app.