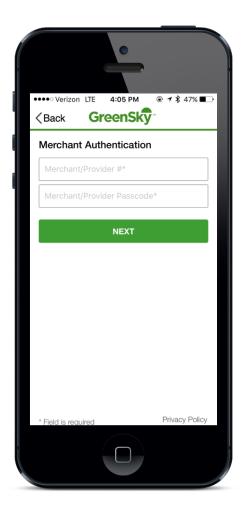

### Register a New User

2

For Merchant Authentication, enter your Provider Number.

In the field "Merchant/Provider Passcode", enter the zip code of the billing address you applied to the GreenSky program with.

Select "NEXT".