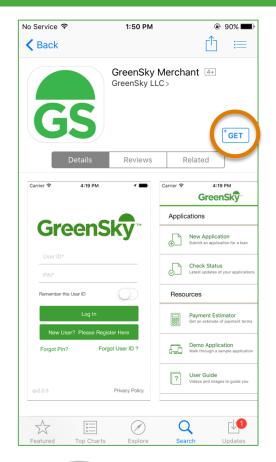

## Download and Install from the App Store

# Download and Install from the App Store