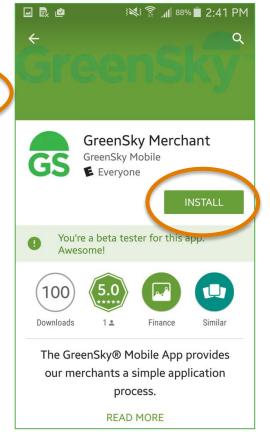

## Download and Install from the Play Store

# Download and Install from the Play Store

### Download and Install from the Play Store