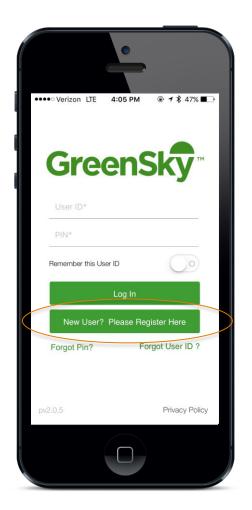

### Register a New User

1

Open the GreenSky app on your phone or tablet and select "New User? Please Register Here"

NOTE: Each representative should create their own User ID and PIN to log on to the app.