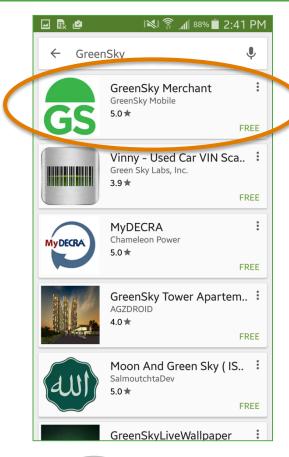

## Download and Install from the Play Store

# Download and Install from the Play Store

### Download and Install from the Play Store