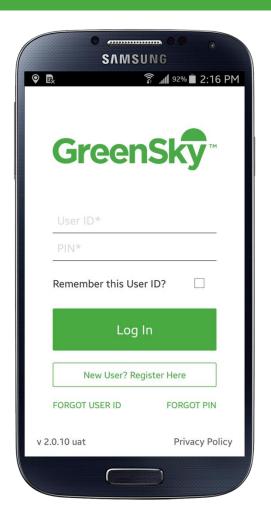

### Register a New User

1

Open the GreenSky app on your phone or tablet and select "New User? Please Register Here"

NOTE: Each representative should create their own User ID and PIN to log on to the app.