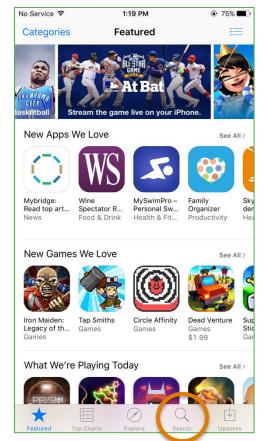

## Download and Install from the App Store

# Download and Install from the App Store