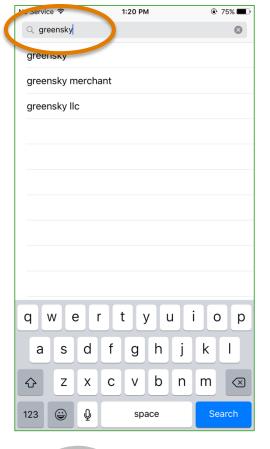

## Download and Install from the App Store

# Download and Install from the App Store