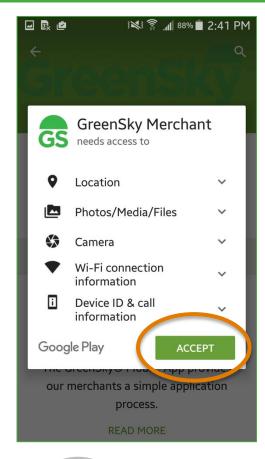

## Download and Install from the Play Store

# Download and Install from the Play Store

### Download and Install from the Play Store