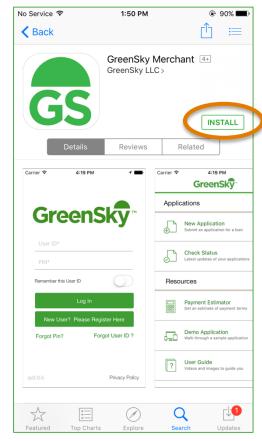

## Download and Install from the App Store

# Download and Install from the App Store