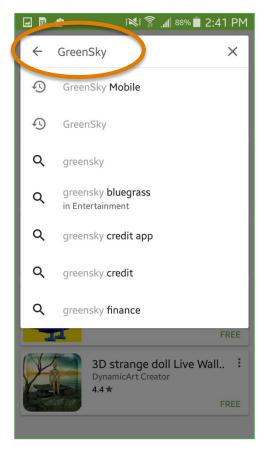

## Download and Install from the Play Store

# Download and Install from the Play Store

### Download and Install from the Play Store